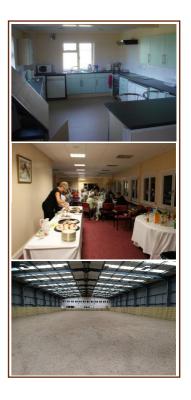

## Spacious multi-purpose venue available to hire

- Conferences
- Meetings
- Exhibitions
- Family Parties
- Presentations
- Leisure & Exercise Activities

We offer furnished rooms with a ground floor kitchen, central heating, good natural light and modern lighting with a fire alarm system.

Seating is available upstairs and the use of the kitchen is available when booking both floors. Parking is available for approximately 150 vehicles.

Room hire starts from £16/hr (inc VAT) with max £50/hr for two storey accommodation and evening events.